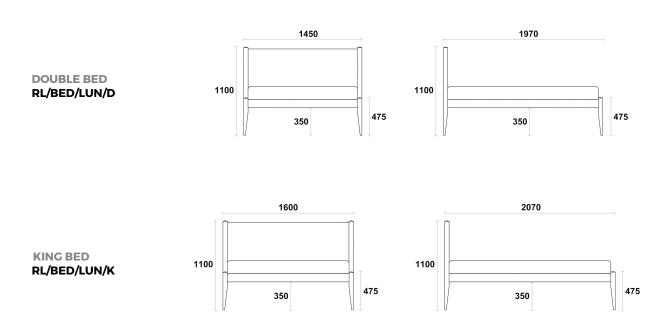

## LUNDY

Versatile, with elegant edges and shapes, the Lundy bed pairs clean lines with a stylish, contemporary feel. It is also incredibly practical, making it perfect for the hospitality market.

All our range names are places of tranquillity for our team. Lundy is a secluded, beautiful cove on the North Cornwall coast. Memories of the sound of waves crashing in the distance, and the smell of Gorse in the air.

## **DIMENSIONS**

# ALL DIMENSIONS ARE IN MILLIMETRES RL/BED/LUN





## **FEATURES**

#### WOOD

FSC European Redwood

#### FRAME CONSTRUCTION

FSC European Redwood construction throughout, with mild steel electroplated brackets - D nuts and bolts.

#### **SUSPENSION**

FSC European Redwood slats.

#### **MATTRESS**

Available on request.

## **SUPPORT & SEVICES**

#### **PRODUCTION LEAD TIME**

Production lead time usually 6-8 weeks. Please contact us for current live lead time or large long lead projects.

#### **SAMPLE AVAILABILITY**

For sample availability please contact us.

#### **WARRANTY**

5 years. See Warranty & Care Guide for more information. Terms & Conditions apply.

## **ORDERING**

Request a quote on our website or contact us.

## **CUSTOMISATION**

### **WOOD FINISHES**



Ritter

Chocolate



Charcoal Black

**BESPOKE STAINS AVAILABLE