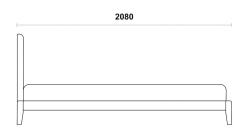

## **DIMENSIONS**

# ALL DIMENSIONS ARE IN MILLIMETRES RL/BED/SEN

DOUBLE BED RL/BED/SEN/D

KING BED RL/BED/SEN/K

**SUPER KING BED** RL/BED/SEN/SK