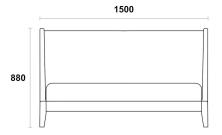

# ALL DIMENSIONS ARE IN MILLIMETRES RL/BED/SEN

DOUBLE BED RL/BED/SEN/D

KING BED RL/BED/SEN/K

**SUPER KING BED** RL/BED/SEN/SK