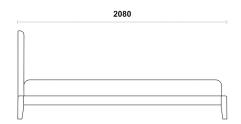

# ALL DIMENSIONS ARE IN MILLIMETRES RL/BED/SEN

DOUBLE BED RL/BED/SEN/D

KING BED RL/BED/SEN/K

**SUPER KING BED** RL/BED/SEN/SK