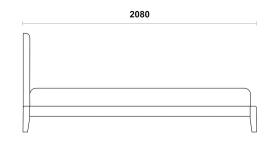

# ALL DIMENSIONS ARE IN MILLIMETRES RL/BED/SEN

DOUBLE BED RL/BED/SEN/D

KING BED RL/BED/SEN/K

**SUPER KING BED** RL/BED/SEN/SK