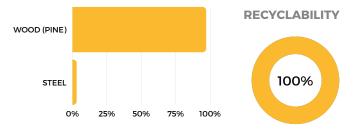

**

#### WOOD

FSC European Redwood

#### FRAME CONSTRUCTION

FSC European Redwood construction throughout, with mild steel electroplated brackets - D nuts and bolts.

## SUSPENSION

FSC European Redwood slats.

## **MATTRESS**

Available on request.

## **SUPPORT & SEVICES**

### **PRODUCTION LEAD TIME**

Production lead time usually 2-4 weeks. Please contact us for current live lead time or large long lead projects.

### **SAMPLE AVAILABILITY**

For sample availability please contact us.

#### **WARRANTY**

5 years. See Warranty & Care Guide for more information. Terms & Conditions apply.

#### **ORDERING**

Request a quote on our website or contact us.

# **CUSTOMISATION**

# **WOOD FINISHES**





Chocolate



**BESPOKE STAINS AVAILABLE ON REOUEST** 

## **ENVIRONMENTAL PERFORMANCE**