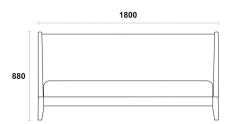

# ALL DIMENSIONS ARE IN MILLIMETRES RL/BED/SEN

DOUBLE BED RL/BED/SEN/D

KING BED RL/BED/SEN/K

**SUPER KING BED** RL/BED/SEN/SK