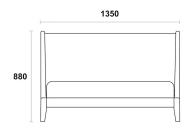

## **DIMENSIONS**

# ALL DIMENSIONS ARE IN MILLIMETRES RL/BED/SEN

DOUBLE BED RL/BED/SEN/D

KING BED RL/BED/SEN/K

**SUPER KING BED** RL/BED/SEN/SK