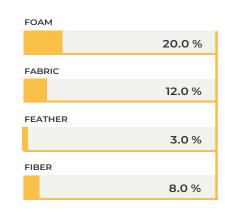

#### **SEAT CUSHION FILLING**

Combustion modified high resilient foam

#### **BACK CUSHION FILLING**

Conjugated fibre