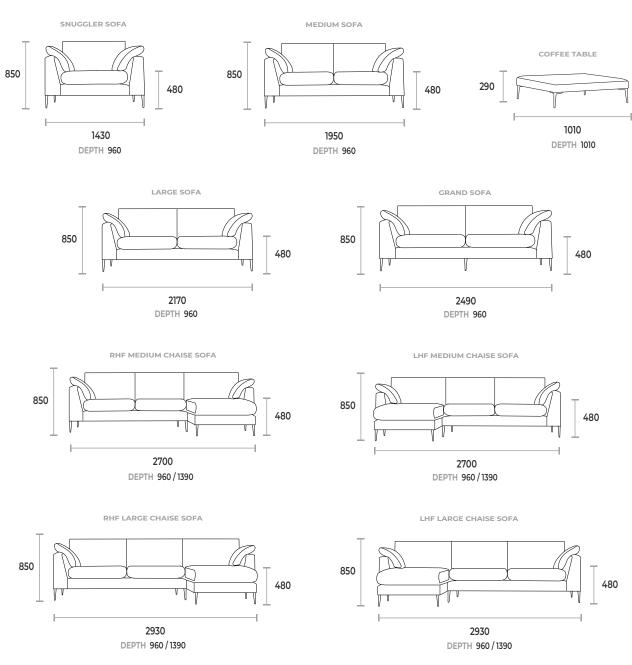

# **DIMENSIONS**

# **ALL DIMENSIONS ARE IN MILLIMETRES**

@rogerlewisdesign

nogerlewis.uk