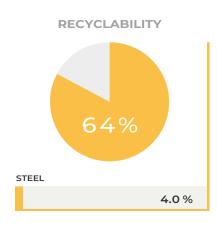

| Textured Medium Scale Boucle  | Tiree *        | Bute         | 7           | 50,000         |
| Textured Wool                 | Main Line Flax | Camira       | 2           | 50,000         |
| Mottled Wool                  | Leaf           | Kirby Design | 3           | 40,000         |
| Geometric Double Layered Wool | Coda 2 *       | Kvadrat      | 7           | 100,000        |
| Plain Wool                    | Remix 3        | Kvadrat      | 3           | 100,000        |
| Velvet                        | Ponza          | Vescom       | 3           | 100,000        |
| Faux Leather                  | Sunhide        | Sunbury      | 2           | 50,000         |

All fabrics available are BS5852 Crib 5 \* Treatment on request

# **ENVIRONMENTAL PERFORMANCE**

### **CAMPECHE**









Design & make beautiful contemporary furniture through innovation, pride & passion. Inspire & enable all who connect with Roger Lewis to thrive & enjoy their own journey.





progerlewis.uk