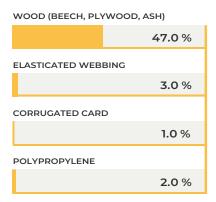

#### FRAME CONSTRUCTION

Sustainable seasoned hardwoods birch and beech. Structural joints are glued and screwed.

#### **SUSPENSION**

Elasticated webbing, interwoven by hand front to back, side to side and top to bottom.